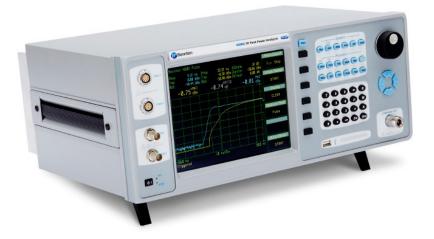

## 4500C Peak Power Analyzer

High performance benchtop RF and µwave peak power analyzer capable of measurements from 30 MHz to 40 GHz with 5 ns rise time, 125 MHz VBW, and 100 ps time resolution. Boonton's unique Real-Time Power Processing<sup>™</sup> delivers 100,000 measurements per second.

The 4500C is a performance enhanced drop-in, code-compatible replacement to the 4500B with the same front panel controls and graphical user interface (GUI), eliminating the need to change any test procedures designed around the 4500B.